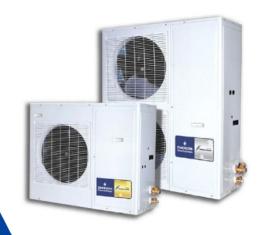

## COPELAND

**Authorized Dealers** 

Scroll Compressor Reciprocating Condenser

Condensing Unit - CDU

Air Cooled Condenser

Filter Drier

Overload Protector | Relay